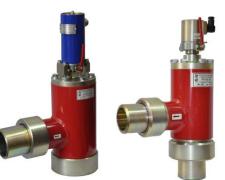

#### Pipeline armature and valves

The locomotive control system, the control system of diesel generator sets