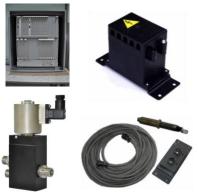

#### Pipeline armature and valves

The locomotive control system, the control system of diesel generator sets