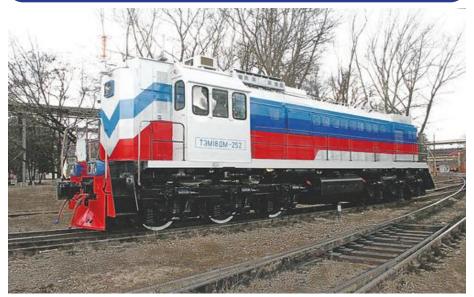

#### Pipeline armature and valves

The locomotive control system, the control system of diesel generator sets