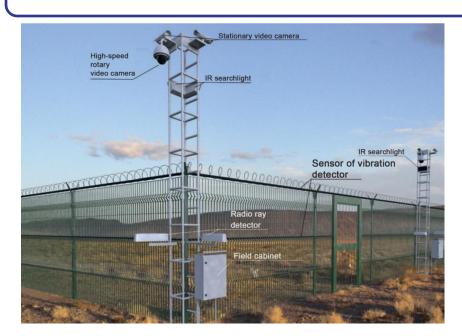

NTS



www.cit19.com

#### **CIT** directions



Automatic measurement and commercial calculation of liquid and gases



Automatic ablution of details



Automatic distant control of liquid and gases in pipelines



R&D and production of vacuum tanks



Automatic control over diesel-generator systems



**Accounting of energy** 



Automatic gas fire suppression systems



Automatic accounting of goods



Perimeter security systems



3D visualization, augmented reality



Manufacturing of metal products



# **Petroleum Products Transportation Control System for Tanker Trucks**



#### Pipeline armature and valves







The locomotive control system, the control system of diesel generator sets

# Automatic gas fire extinguishing system

















## **Perimeter security systems**























## Vacuum tanks and landscape equipment

















## The production capacity of enterprises

#### **DESIGN UNITS**







#### **MODERN PRODUCTION**









### The production capacity of enterprises

#### **ASSEMBLY PRODUCTION**







#### THE QUALITY CONTROL SYSTEM









#### **Licenses and certificates**

ISO 9001: 2008

CE

**EAC** 









#### **Contacts**

Batrakov Aleksey – executive director of non-profit partnership «Instrument-engineering cluster of Penza region»

Tel. +7 (8412) 600 026 add. 126

Skype: btr1281

E-mail: <u>pr-cluster@mail.ru</u>

Website: www.cit19.com



www.cit19.com