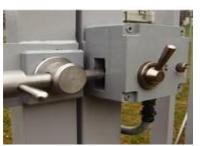

#### Pipeline armature and valves

The locomotive control system, the control system of diesel generator sets