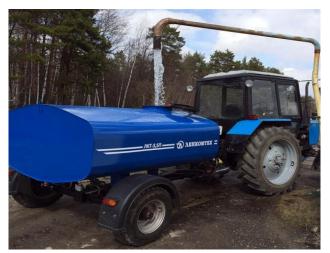

urement and commercial calculation of liquid and gases



Automatic ablution of details



Automatic distant control of liquid and gases in pipelines



R&D and production of vacuum tanks



Automatic control over diesel-generator systems



**Accounting of energy** 



Automatic gas fire suppression systems



Automatic accounting of goods



Perimeter security systems



3D visualization, augmented reality



Manufacturing of metal products



# **Petroleum Products Transportation Control System for Tanker Trucks**



#### Pipeline armature and valves







The locomotive control system, the control system of diesel generator sets

# Automatic gas fire extinguishing system

















## **Perimeter security systems**























## Vacuum tanks and landscape equipment

















## The production capacity of enterprises

#### **DESIGN UNITS**







#### **MODERN PRODUCTION**









### The production capacity of enterprises

#### **ASSEMBLY PRODUCTION**







#### THE QUALITY CONTROL SYSTEM









#### **Licenses and certificates**

ISO 9001: 2008

CE

**EAC** 









#### **Contacts**

Batrakov Aleksey – executive director of non-profit partnership «Instrument-engineering cluster of Penza region»

Tel. +7 (8412) 600 026 add. 126

Skype: btr1281

E-mail: <u>pr-cluster@mail.ru</u>

Website: www.cit19.com



www.cit19.com