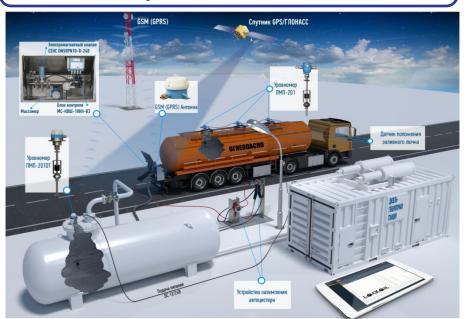

DIRECTIONS AND PRODUCTS
PRODUCING BY CLUSTER OF
INTEGRATION TECHNOLOGIES
RESIDENTS



www.cit19.com

#### **CIT** directions



Automatic measurement and commercial calculation of liquid and gases



Automatic ablution of details



Automatic distant control of liquid and gases in pipelines



R&D and production of vacuum tanks



Automatic control over diesel-generator systems



**Accounting of energy** 



Automatic gas fire suppression systems



Automatic accounting of goods



Perimeter security systems



3D visualization, augmented reality



Manufacturing of metal products



# **Petroleum Products Transportation Control System for Tanker Trucks**



#### Pipeline armature and valves







The locomotive control system, the control system of diesel generator sets

# Automatic gas fire extinguishing system

















## **Perimeter security systems**























## Vacuum tanks and landscape equipment

















## The production capacity of enterprises

#### **DESIGN UNITS**







#### **MODERN PRODUCTION**









### The production capacity of enterprises

#### **ASSEMBLY PRODUCTION**







#### THE QUALITY CONTROL SYSTEM









#### **Licenses and certificates**

ISO 9001: 2008

CE

**EAC** 









#### **Contacts**

Batrakov Aleksey – executive director of non-profit partnership «Instrument-engineering cluster of Penza region»

Tel. +7 (8412) 600 026 add. 126

Skype: btr1281

E-mail: <u>pr-cluster@m