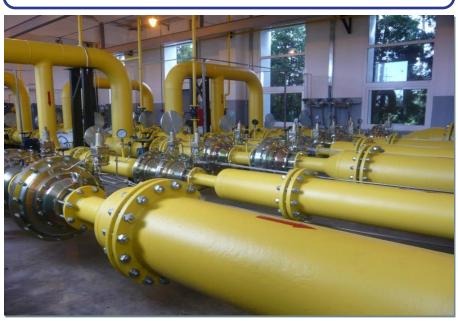

#### Pipeline armature and valves

The locomotive control system, the control system of diesel generator sets